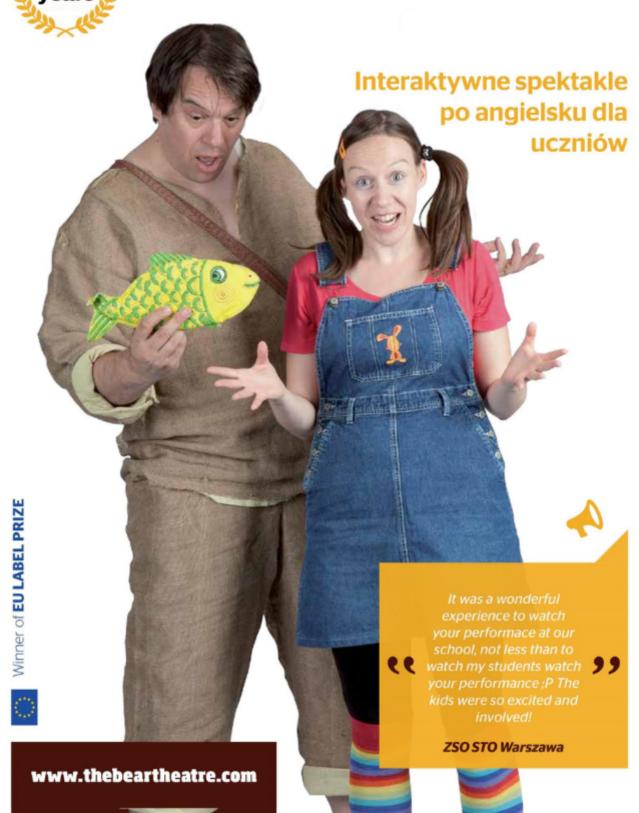

### O teatrze

The Bear Educational Theatre wystawia interaktywne przedstawienia zasadniczo odmienne od innych produkcji anglojęzycznych. Zostały zaprojektowane tak, by wystawiać je bezpośrednio w szkołach, a trudność językowa jest dostosowana do wieku i poziomu widzów.

Wszystkie przedstawienia znajda państwo na stronie www.thebeartheatre.com

Przedstawienia możemy zagrać w Waszej szkole lub w lokalnym domu kultury czy teatrze.